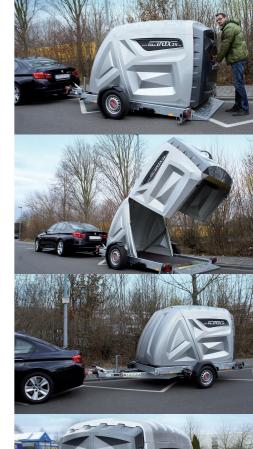

The **bikeBOX24 Trailer** is a technical highlight and our newest idea. Through the use of a special axle, it is possible to lower the trailer platform. This makes it easy to put an bike-BOX24 XL with you on vacation or to a special event or whatever.

- the platform can be lowered
- welded frame construction
- integrated front and rear railings
- integrated 1.53m tie down rail
- modular extendable

Give us a call if you need more information.