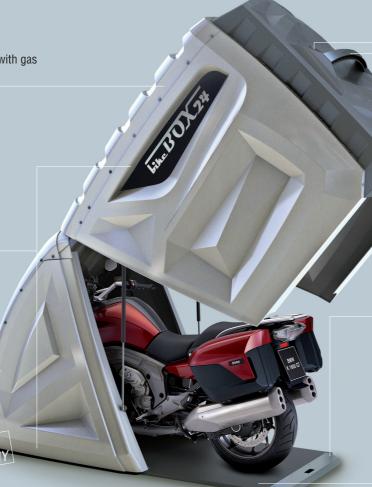

Overhead swinging tailgate with gas pressure telescopic springs

Rain proof holes for garage ventilation

Motorcycle garage made of weatherproof high-tech plastic

bike BOX 24

Lockable via integrated security cylinder lock

## The benefits are clear...

- functional design, chic look and optimal protection
- weatherproof even in snow, hail, rain, storm and direct sun light
- comfort of a garage open bikeBOX24, drive in, close
- immediate access to the bike enables spontaneous use
- the bikeBOX24 is lockable