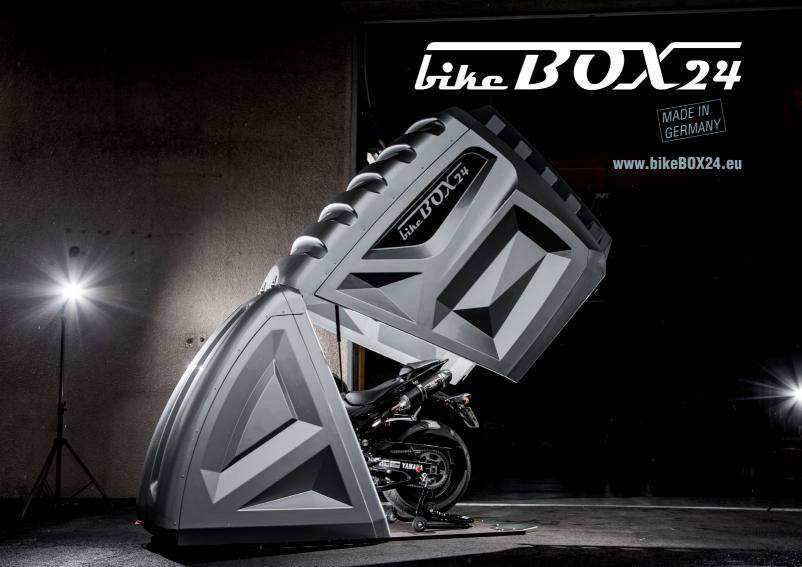

Overhead swinging tailgate with gas pressure telescopic springs

Rain proof holes for garage ventilation

Motorcycle garage made of weatherproof high-tech plastic

bike BOX 24

Lockable via integrated security cylinder lock

Aluminum handle

Galvanized metal pieces

Water proof multiplex floor plate (scandinavian quality)

## The benefits are clear...

- functional design, chic look and optimal protection
- weatherproof even in snow, hail, rain, storm and direct sun light
- comfort of a garage open bikeBOX24, drive in, close
- immediate access to the bike enables spontaneous use
- the bikeBOX24 is lockable