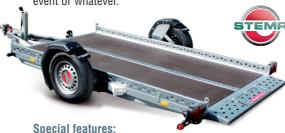

The **bikeBOX24 Trailer** is a technical highlight and our newest idea. Through the use of a special axle, it is possible to lower the trailer platform. This makes it easy to put an bike-BOX24 XL with you on vacation or to a special event or whatever.

- the platform can be lowered
- welded frame construction
- integrated front and rear railings
- integrated 1.53m tie down rail
- modular extendable

Give us a call if you need more information.