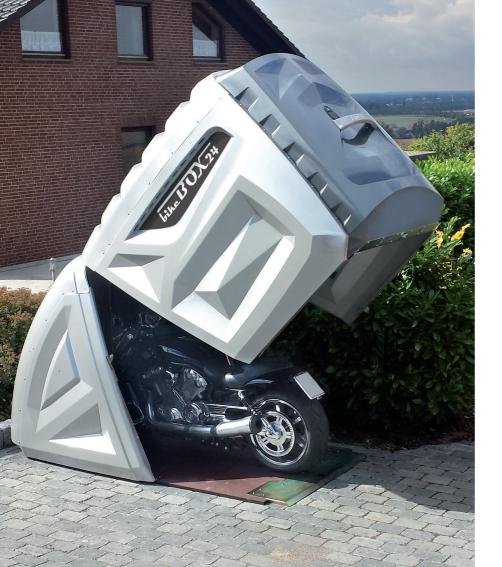

## The benefits are clear...

- functional design, chic look and optimal protection
- weatherproof even in snow, hail, rain, storm and direct sun light
- comfort of a garage open bikeBOX24, drive in, close
- immediate access to the bike enables spontaneous use
- the bikeBOX24 is lockable

- compact and stable yet flexible and mobile
- small footprint, no building license required
- two sizes available standard and XL
- can be bolted into the ground

bike BOX 24 XL