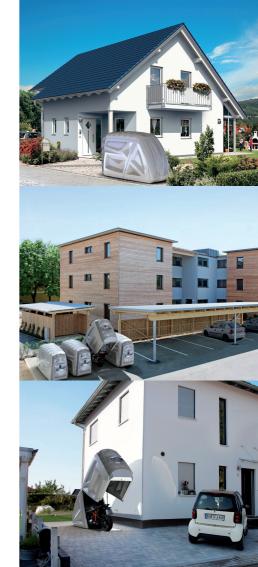

- compact and stable yet flexible and mobile
- small footprint, no building license required
- two sizes available standard and XL
- can be bolted into the ground

bike BOX 24 XL

### **Possibilities for commercial use:**

- real-estate companies
- rental agencies
- planning coordinators
- architects
- parking garage operators

Offer your customers added values with the bikeBOX24 – a forward thinking solution!

### A profitable highlight in your city, community or municipality

Offer more protection and comfort to your motorcyclists and bikers while creating an attractive and cultivated cityscape.

The bikeBOX24 GmbH already serves various projects in this sector.