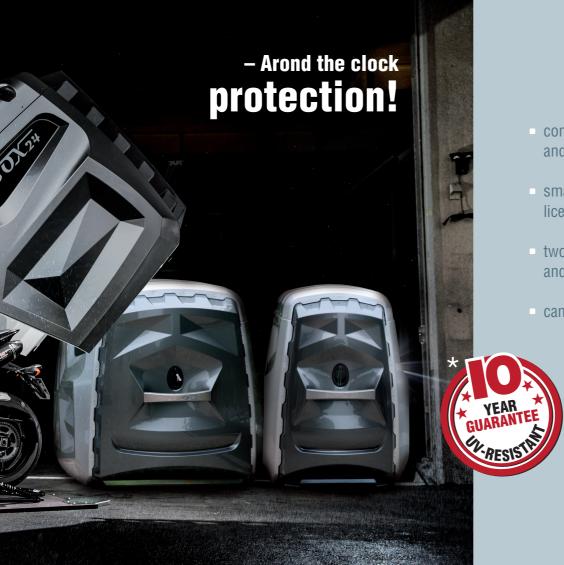

## The benefits are clear...

- functional design, chic look and optimal protection
- weatherproof even in snow, hail, rain, storm and direct sun light
- comfort of a garage open bikeBOX24, drive in, close
- immediate access to the bike enables spontaneous use
- the bikeBOX24 is lockable

- compact and stable yet flexible and mobile
- small footprint, no building license required
- two sizes available standard and XL
- can be bolted into the ground

bike BOX 24 XL