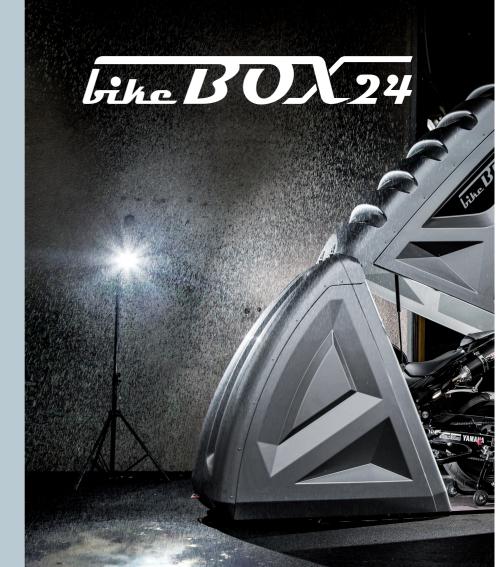

## The benefits are clear...

- functional design, chic look and optimal protection
- weatherproof even in snow, hail, rain, storm and direct sun light
- comfort of a garage open bikeBOX24, drive in, close
- immediate access to the bike enables spontaneous use
- the bikeBOX24 is lockable

- compact and stable yet flexible and mobile
- small footprint, no building license required
- two sizes available standard and XL
- can be bolted into the ground

bike BOX 24 XL