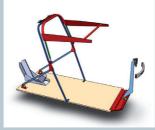

The **bikeBOX24 Trailer** is a technical highlight and our newest idea. Through the use of a special axle, it is possible to lower the trailer platform. This makes it easy to put an bike-BOX24 XL with you on vacation or to a special event or whatever.

- the platform can be lowered
- welded frame construction
- integrated front and rear railings
- integrated 1.53m tie down rail
- modular extendable

Give us a call if you need more information.