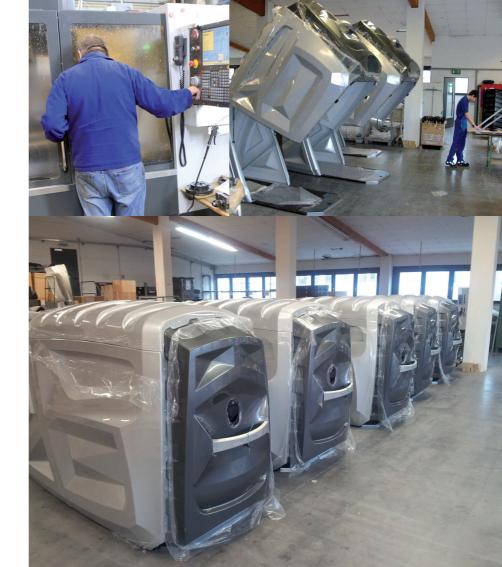

# **Pursuing visions until** realization

From 2005 to 2011 we have developed ideas, drafted, built and tested prototypes and improved them.

Once satisfied with the improvements and test results, the bikeBOX24 was released for production.

A six figure investment was necessary for R&D and aluminium deep draw tooling.