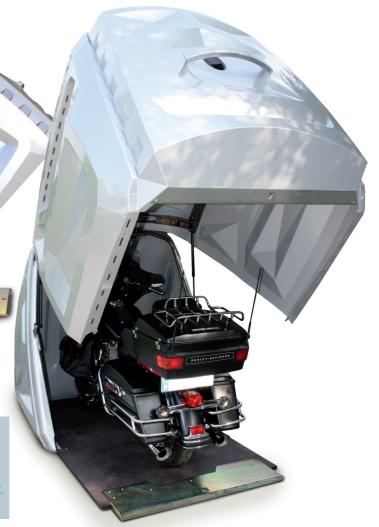

Overhead swinging tailgate with gas pressure telescopic springs

Rain proof holes for garage ventilation

Motorcycle garage made of weatherproof high-tech plastic

bike BOX 24

Lockable via integrated security cylinder lock

## The benefits are clear...

- functional design, chic look and optimal protection
- weatherproof even in snow, hail, rain, storm and direct sun light
- comfort of a garage open bikeBOX24, drive in, close
- immediate access to the bike enables spontaneous use
- the bikeBOX24 is lockable