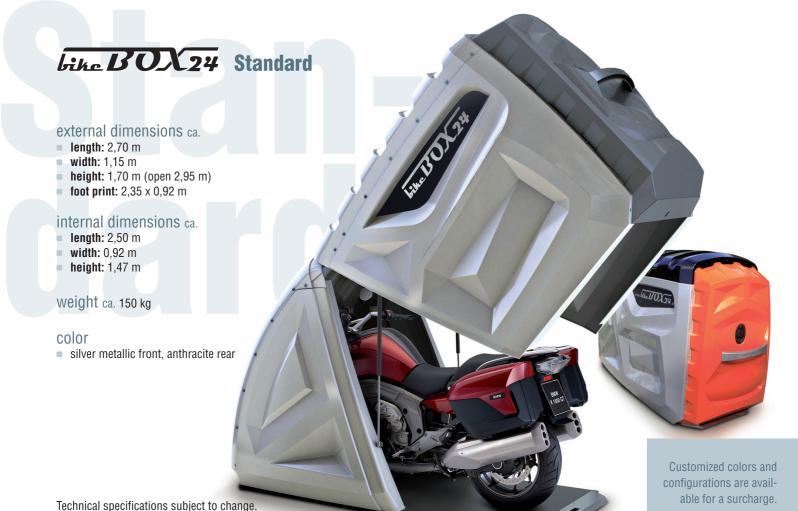

#### external dimensions ca.

length: 2,85 mwidth: 1,55 m

height: 1,75 m (open 3,00 m)foot print: 2,35 x 1,28 m

#### internal dimensions ca.

length: 2,65 mwidth: 1,25 mheight: 1,55 m

weight ca. 180 kg

#### color

silver metallic front, anthracite rear

Technical specifications subject to change.

#### accessories

motorcycle fixation – included

Additional options available on request.